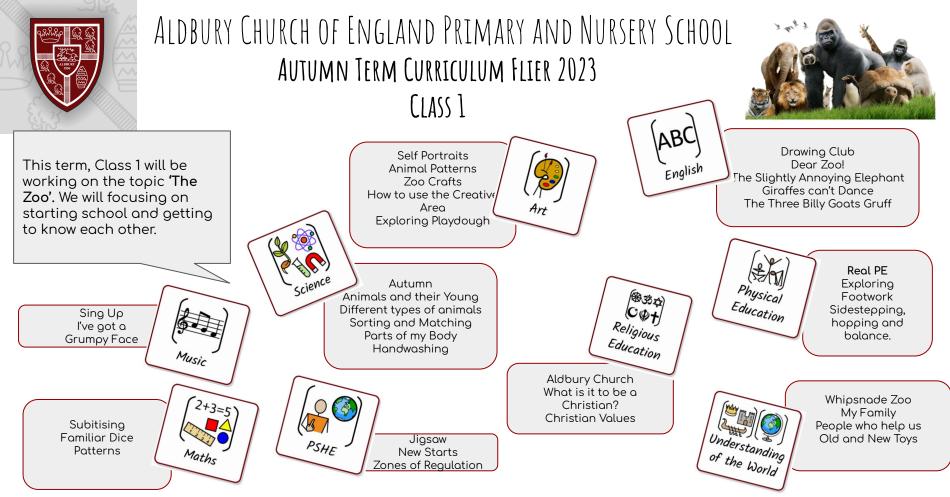

## ALDBURY CHURCH OF ENGLAND PRIMARY AND NURSERY SCHOOL AUTUMN TERM CURRICULUM FLIER 2023 CLASS 1

float

- Whipsnade Zoo/ Farm/Pet Shop
- Ashridae- Autumn Walk

Little Wandle Letters and Sounds